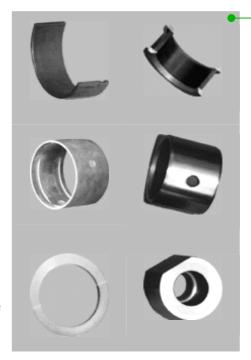

## 1. Structure

Sliding bearings produced according to customer's specification designed for particular applications, available in custom material structure:

- steel bearing metal,
- bronze bearing metal,
- steel cast bronze,
- steel sintered bronze,
- steel aluminium-tin composite,
- massive bronze or aluminium-tin bushes,
- centrifugal composite casting.

## 3. Applications

- sliding bearings for piston engines, compressors, pumps, gears, vehicles, hydraulic equipment, transport equipment, textile machinery, etc.